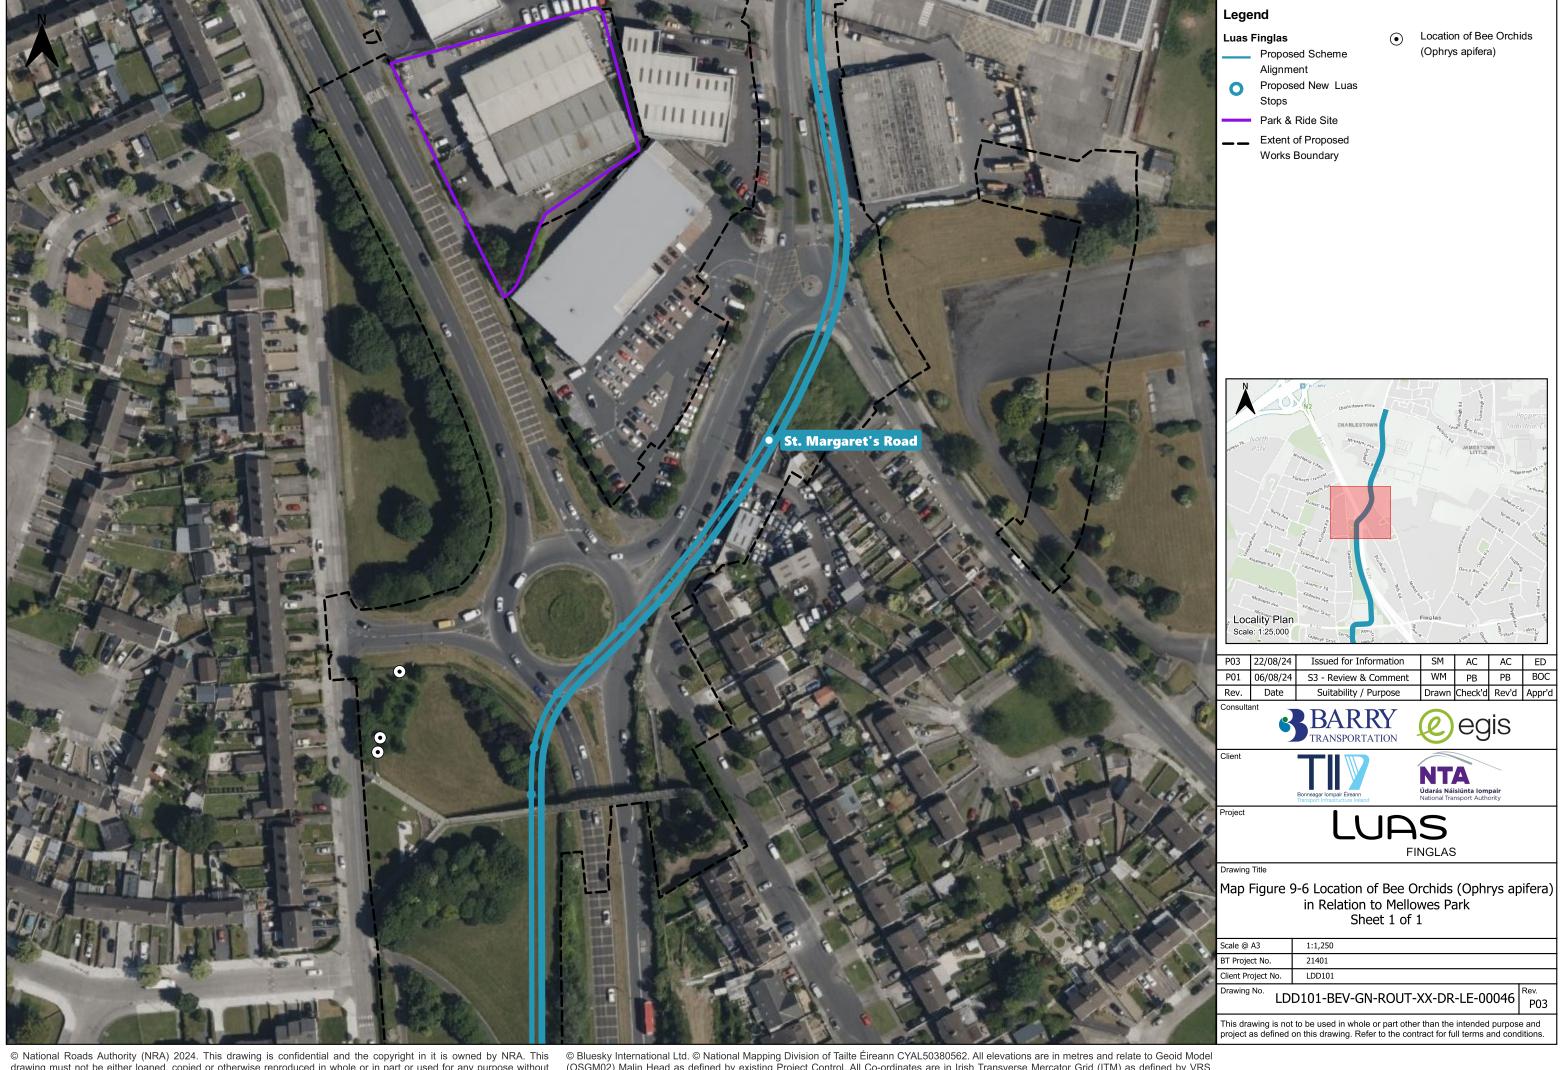

© National Roads Authority (NRA) 2024. This drawing is confidential and the copyright in it is owned by NRA. This drawing must not be either loaned, copied or otherwise reproduced in whole or in part or used for any purpose without the prior permission of NRA. Transport Infrastructure Ireland (TII) is an operational name of the National Roads Authority.

© Bluesky International Ltd. © National Mapping Division of Tailte Éireann CYAL50380562. All elevations are in metres and relate to Geoid Model (OSGM02) Malin Head as defined by existing Project Control. All Co-ordinates are in Irish Transverse Mercator Grid (ITM) as defined by VRS active GNSS station Tallaght College (TLLG).